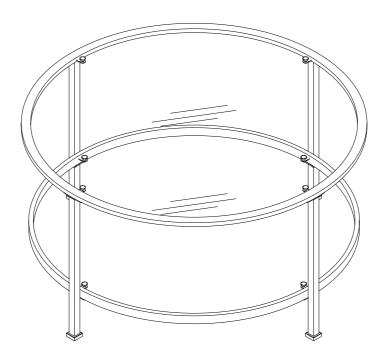

## Glass Coffee Table CF1308

Step 3. Carefully turn unit upright. Install bottom glass (part E) into bottom frame (part B) and top glass (part D) into top frame (part A).