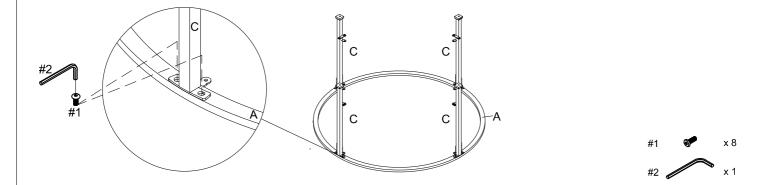

## HARDWARE LIST

Step 1. Carefully lay top frame (part A) upside down on a soft surface, such as carpet, as shown below. Attach legs (part C) to top frame (part A) using bolts (part #1) and allen wrench (part #2).

NOTE: Please do not fully tighten bolts until unit is fully assembled.

Step 2. Attach bottom frame (part B) to legs (part C) using bolts (part #1) and allen wrench (part #2).

NOTE: Please fully tighten all bolts at this time.