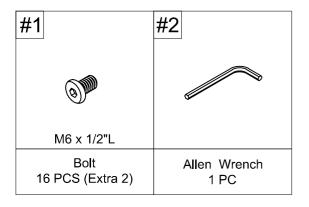

## HARDWARE LIST

Step 1. Carefully lay top frame (part A) upside down on a soft surface, such as carpet, as shown below. Attach legs (part C) to top frame (part A) using bolts (part #1) and allen wrench (part #2).