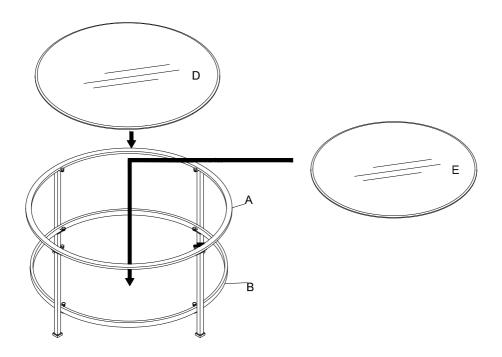

Step 3. Carefully turn unit upright. Install bottom glass (part E) into bottom frame (part B) and top glass (part D) into top frame (part A).