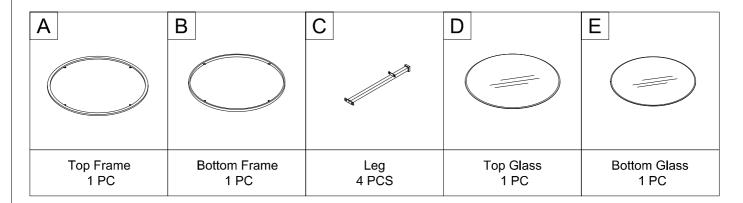

## Glass Coffee Table CF1308



## **PART LIST**



## HARDWARE LIST



Step 1. Carefully lay top frame (part A) upside down on a soft surface, such as carpet, as shown below. Attach legs (part C) to top frame (part A) using bolts (part #1) and allen wrench (part #2).

NOTE: Please do not fully tighten bolts until unit is fully assembled.



Step 2. Attach bottom frame (part B) to legs (part C) using bolts (part #1) and allen wrench (part #2).

NOTE: Please fully tighten all bolts at this time.



Step 3. Carefully turn unit upright. Install bottom glass (part E) into bottom frame (part B) and top glass (part D) into top frame (part A).