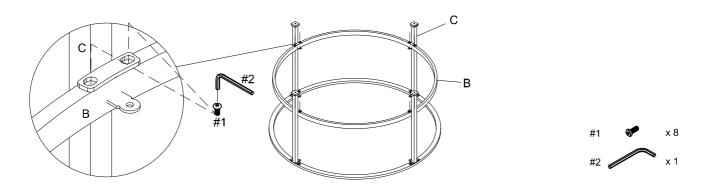

## HARDWARE LIST

Step 1. Carefully lay top frame (part A) upside down on a soft surface, such as carpet, as shown below. Attach legs (part C) to top frame (part A) using bolts (part #1) and allen wrench (part #2).

NOTE: Please do not fully tighten bolts until unit is fully assembled.

Step 2. Attach bottom frame (part B) to legs (part C) using bolts (part #1) and allen wrench (part #2).

NOTE: Please fully tighten all bolts at this time.